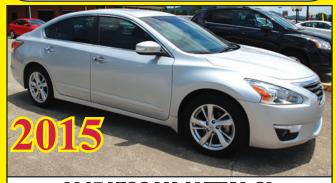

2015 NISSAN ALTIMA SL 4-DOOR! LEATHER! MOON ROOF! ONLY 5,900 MILES! ONE OWNER! FACTORY WARRANTY! FINANCING!

2015 CHEVROLET IMPALA LT
V-6! LEATHER! A PERFECT FAMILY CAR!
COME AND TEST DRIVE! FINANCING AVAILABLE!