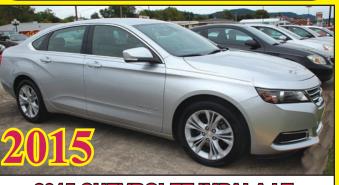

2015 NISSAN ALTIMA SL 4-DOOR! LEATHER! MOON ROOF! ONLY 5,900 MILES! ONE OWNER! FACTORY WARRANTY! FINANCING!

2015 CHEVROLET IMPALA LT
V-6! LEATHER! A PERFECT FAMILY CAR!
COME AND TEST DRIVE! FINANCING AVAILABLE!