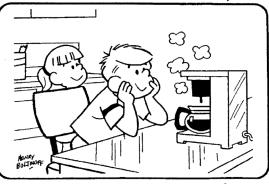

### **DIFFICULTY THIS WEEK:** ◆

♦ Moderate ♦ ♦ Challenging ◆◆◆ HOO BOY!

© 2018 King Features Synd., Inc.

Find at least six differences in details between panels.

Differences: 1. Girl has a ponytail. 2. Shirt has a stripe. 3. Chair is different. 4. Coffee pot is different. is missing. 6. Box on counter is different.