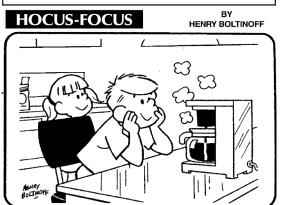

### **DIFFICULTY THIS WEEK:** ◆

♦ Moderate ♦ ♦ Challenging ◆◆◆ HOO BOY!

© 2018 King Features Synd., Inc.

Find at least six differences in details between panels.

Differences: 1. Girl has a ponytail. 2. Shirt has a stripe. 3. Chair is different. 4. Coffee pot is different. is missing. 6. Box on counter is different.

New! 24 HOCUS FOCUS puzzles \$3.50 • 24 Volumes • Order at: rbmamall.com

I MADE A
BUNCHA NEW YEAR
RES'LUTIONS!

ARIES (March 21 to April 19) Guess what, Lamb? You're about to experience a new perspective on a situation you long regarded quite differently. What you learn could open more opportunities later.