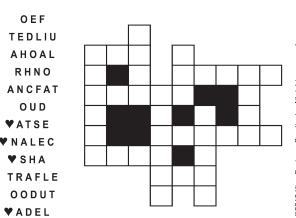

info

36 Facts

- tive
- 44 Vote for 45 Locale
- 46 Vortex 48 Mound stat 49 Unruly bunch
- 32 Diamond arbi- 50 Lawyers' org. 51 Barracks bed

Unscramble these twelve letter strings to form each into an ordinary word (ex. HAGNEC becomes CHANGE ). Prepare to use only ONE word from any marked (♥) letter string as each unscrambles into more than one word (ex. ♥ RATHE becomes HATER or EARTH or HEART ). Fit each string's word either across or down to knot all twelve strings together.