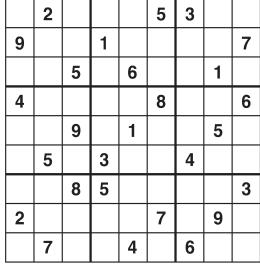

## Weekly **SUDOKU**

by Linda Thistle

Place a number in the empty boxes in such a way that each row across, each column down and each small 9-box square contains all of the numbers from one to nine.

### **DIFFICULTY THIS WEEK:** ◆

♦ Moderate ♦ ♦ Challenging ◆◆◆ HOO BOY!

© 2018 King Features Synd., Inc.

Find at least six differences in details between panels.

Differences: 1. Girl has a ponytail. 2. Shirt has a stripe. 3. Chair is different. 4. Coffee pot is different. is missing. 6. Box on counter is different.