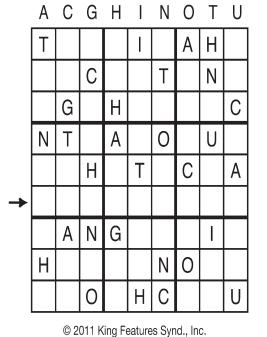

## Letter Box Thistle

Fuller

Hughes

Marshall

Livingston

Burger

Chase

Cushing

Ellsworth

Place a letter in the empty boxes in such a way

that each row across, each column down and each small 9-box square contains all of the letters listed above the diagram. When completed, the row indicated will spell out a word or words.