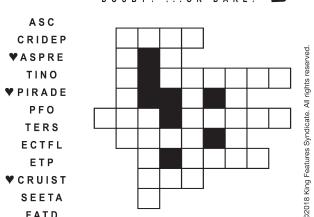

Unscramble these twelve letter strings to form each into an ordinary word (ex. HAGNEC becomes CHANGE ). Prepare to use only ONE word from any marked ( f v ) letter string as each unscrambles into more than one word (ex. ♥ RATHE becomes HATER or EARTH or HEART ). Fit each string's word either across or down to knot all twelve strings together.

NEW! 30 Fear Knot puzzles \$3.50 • Six Volumes • Order at rbmamall.com