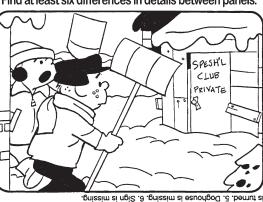

◆ Moderate ◆◆ Challenging ♦♦♦ HOO BOY!

© 2018 King Features Synd., Inc

Find at least six differences in details between panels.

Ottferences: 1. Cap is different. 2. Scart is shorter. 3. Glove is smaller. 4. Shovel s turned. 5. Doghouse is missing. 6. Sign is missing. New! 24 HOCUS FOCUS puzzles \$3.50 • 24 Volumes • Order at: rbm