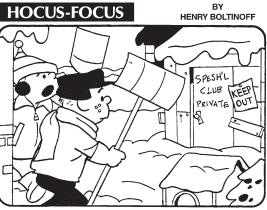

◆ Moderate ◆◆ Challenging ♦♦♦ HOO BOY!

© 2018 King Features Synd., Inc

Find at least six differences in details between panels.

Ottferences: 1. Cap is different. 2. Scart is shorter. 3. Glove is smaller. 4. Shovel s turned. 5. Doghouse is missing. 6. Sign is missing. New! 24 HOCUS FOCUS puzzles \$3.50 • 24 Volumes • Order at: rbm