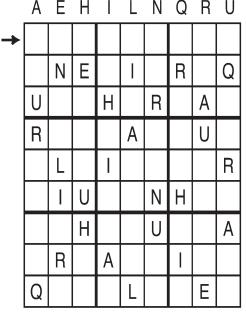

# Letter Box Thistle

by Linda

Place a letter in the empty boxes in such a way that each row across, each column down and each small 9-box square contains all of the letters listed above the diagram. When completed, the row indicated will spell out a word or words.