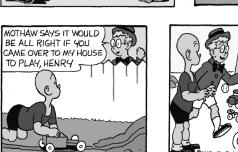

l you know more.

**CAPRICORN** (December 22 to January 19) While part of you might prefer taking a more familiar path, let your more daring and -- admit it -- super-curious self see what the unexplored has to offer.

**AQUARIUS** (January 20 to February 18) Those nasty types have slithered back under the rocks and present no more problems. Now's the time to move ahead on that promising new relationship. PISCES (February 19 to March 20) A

new offer could clear up that lingering money problem. Also, a more confident attitude on your part might well help get that personal situation back on track. **BORN THIS WEEK:** You have a way

generous with your help for those who (c) 2018 King Features Synd., Inc.

of turning chaos into order. You're also



LET'S PLAY WITH SOMETHING ELSE NOW, HENRY











by Mike Marland





**Amber Waves** 



The Spats