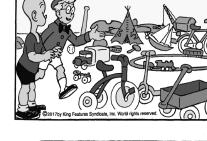

you know more.

**CAPRICORN** (December 22 to January 19) While part of you might prefer taking a more familiar path, let your more daring and -- admit it -- super-curious self see what the unexplored has to offer.

**AQUARIUS** (January 20 to February 18) Those nasty types have slithered back under the rocks and present no more problems. Now's the time to move ahead on that promising new relationship. PISCES (February 19 to March 20) A

new offer could clear up that lingering money problem. Also, a more confident attitude on your part might well help get that personal situation back on track. **BORN THIS WEEK:** You have a way

generous with your help for those who (c) 2018 King Features Synd., Inc.

of turning chaos into order. You're also



LET'S PLAY WITH SOMETHING ELSE NOW, HENRY











by Mike Marland





**Amber Waves** 



The Spats