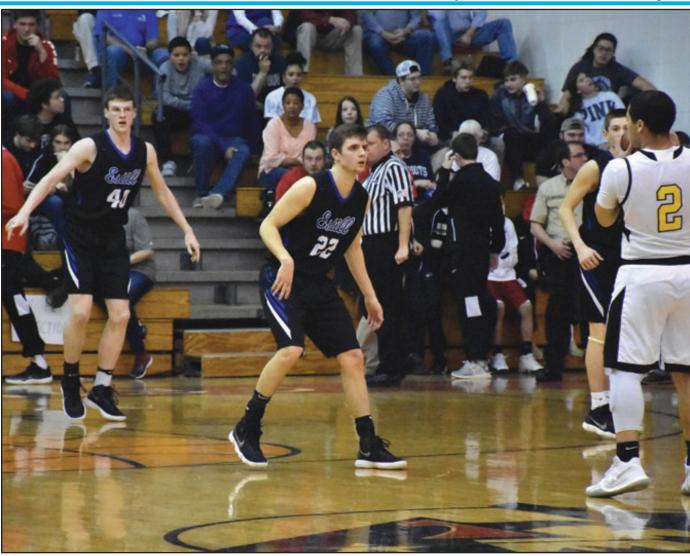

Estill coach Jon Bentley takes down the net in Beattyville and hopes to take down another net on Tuesday night in Hazard. (Photo courtesy of Estill fan)

Estill Engineers seniors (left to right in black) Andrew Doty, Caleb Bonny and sophomore Joe Benton (partially hidden) watch for the inbounds pass from Cordia's senior guard Kareem McDonald.