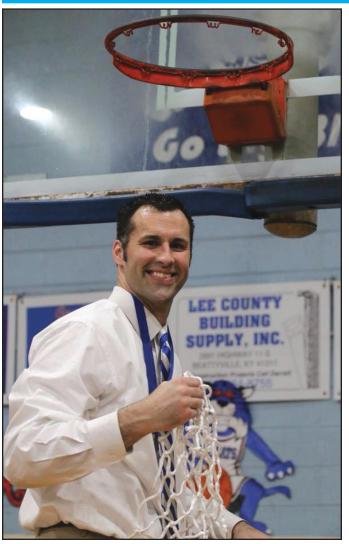

Estill coach Jon Bentley takes down the net in Beattyville and hopes to take down another net on Tuesday night in Hazard. (Photo courtesy of Estill fan)

Estill Engineers seniors (left to right in black) Andrew Doty, Caleb Bonny and sophomore Joe Benton (partially hidden) watch for the inbounds pass from Cordia's senior guard Kareem McDonald.