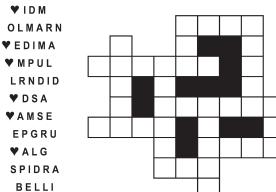

© 2019 King Features Synd., Inc.

Unscramble these twelve letter strings to form each into an ordinary word (ex. HAGNEC becomes CHANGE ). Prepare to use only ONE word from any marked (♥) letter string as each unscrambles into more than one word (ex. ♥ RATHE becomes HATER or EARTH or HEART ). Fit each string's word either across or down to knot all twelve strings together.

## Letter Box Thistle

Depth

Finance

Free of

Electrostatic

Admission

Carrying

Cavalry

Cover

Place a letter in the empty boxes in such a way that each row across, each column down and each small 9-box square contains all of the letters listed above the diagram. When completed, the row indicated will spell out a word or words.