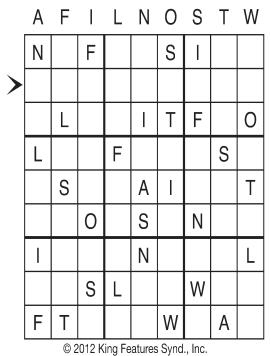

## Letter Box Thistle

Depth

Finance

Free of

Electrostatic

Admission

Carrying

Cavalry

Cover

Place a letter in the empty boxes in such a way that each row across, each column down and each small 9-box square contains all of the letters listed above the diagram. When completed, the row indicated will spell out a word or words.