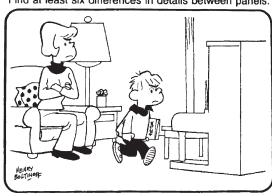

### **DIFFICULTY THIS WEEK: ◆**

♦ Moderate ◆ ♦ Challenging

♦♦♦ HOO BOY! © 2019 King Features Synd., Inc

**HOCUS-FOCUS** HENRY BOLTINOFF

Find at least six differences in details between panels

vase. 5. Piano is taller. 6. Mom's hairstyle is different. Differences: 1. Pillow pattern is different. 2. Boy's shirt is black. 3. Mom's shoes are black. 4. Flowers are added to