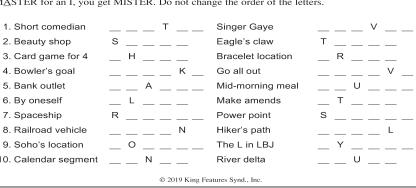

## Even Exchange by Donna Pettman

♥ A R D E

Each numbered row contains two clues and two 6-letter answers. The two answers differ from each other by only one letter, which has already been inserted. For example, if you exchange the A from MASTER for an I, you get MISTER. Do not change the order of the letters

| . Short comedian                 | T   | Singer Gaye       | V   |  |  |  |
|----------------------------------|-----|-------------------|-----|--|--|--|
| . Beauty shop                    | s   | Eagle's claw      | т   |  |  |  |
| . Card game for 4                | _ н | Bracelet location | _ R |  |  |  |
| . Bowler's goal                  | K   | Go all out        | V _ |  |  |  |
| . Bank outlet                    | A   | Mid-morning meal  | U   |  |  |  |
| . By oneself                     | _ L | Make amends       | _ T |  |  |  |
| . Spaceship                      | R   | Power point       | s   |  |  |  |
| . Railroad vehicle               | N   | Hiker's path      | L   |  |  |  |
| . Soho's location                | _ o | The L in LBJ      | _ Y |  |  |  |
| . Calendar segment               | N   | River delta       | U   |  |  |  |
| © 2019 King Features Synd., Inc. |     |                   |     |  |  |  |