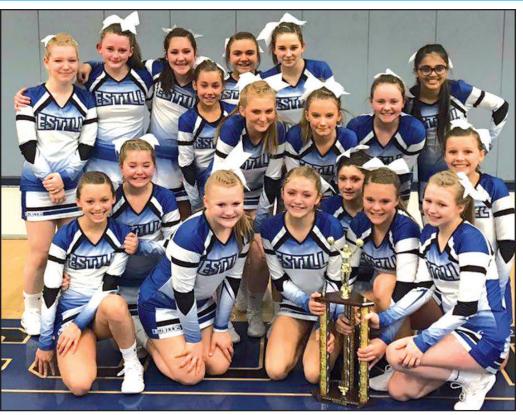

Congratulations Estill County Middle School Cheerleaders, KAPOS Region 14 Champions! Estill advances to the KAPOS State Championship on December 21, 2019 at the Kentucky Horse Park. Way to go Engineers!!