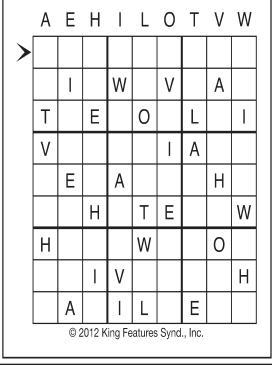

©2019 King Features Syndicate, Inc. All rights reserved.

by Linda Letter Box <sup>Dy Lind</sup> Thistle

Place a letter in the empty boxes in such a way that each row across, each column down and each small 9-box square contains all of the letters listed above the diagram. When completed, the row indicated will spell out a word or words.