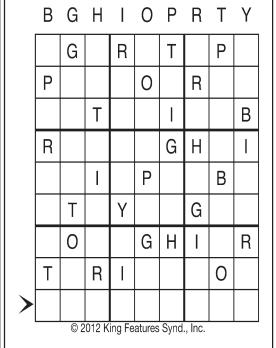

Letter Box Thistle

Place a letter in the empty boxes in such a way that each row across, each column down and each small 9-box square contains all of the letters listed above the diagram. When completed, the row indicated will spell out a word or words.