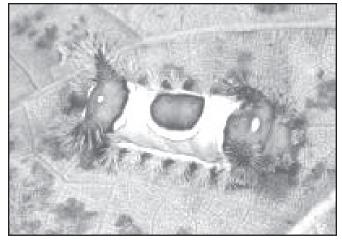

## **Beware of Stinging Caterpillars**

Contact usually comes when a person accidentally brushes against a caterpillar that they did not see.

The saddleback or packsaddle caterpillar is one of the most familiar stinging caterpillars. It has prominent horns on the front and rear. Its stings can cause severe irritation. Saddlebacks feed on deciduous trees such as basswood, chestnut, cherry, oak, and oc-Many use camouflage casionally they can be or secretive behavior found on corn.

contrast, stinging cater- vide a visual warning. For tape applied to the site. page at https://entomolpillars have brittle, hol- example, the hag moth Do not rub the area until ogy.ca.uky.edu/ef003 low spines connected caterpillar resembles a they are removed. Wash or call the Estill County to venom glands. These dried leaf. This brown the wound with soap and Extension office at 723spines easily penetrate caterpillar has nine pairs warm water. Place an ice 4557. and break off in the skin. of fleshy lobes, all with pack or cold compress on Then, the irritating ven- stinging hairs. It is usually the wound intermittentom goes to work. Reac- found on lower branches ly (15 minutes on and 15 tions to the chemicals of assorted trees and minutes off). See a physivary from slight irrita- shrubs, including oak, cian if there is a severe or tion to pustules, inflam- chestnut, dogwood, sas- persistent reaction to the mation, and intense pain. safras, and ash.

Saddleback Caterpillar Courtesy of UK Department of Entomology

The tiny spines may be lifted from the skin stinging caterpillars is on Not all stingers pro- with pieces of masking the UK Entomology webtoxin.