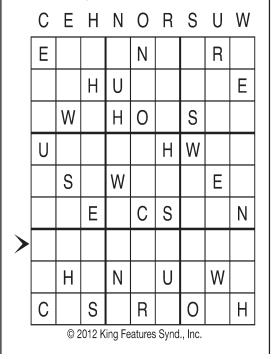

©2019 King Features Syndicate, Inc. All rights reserved

by Linda Letter Box <sup>by Lind</sup> Thistle

Place a letter in the empty boxes in such a way that each row across, each column down and each small 9-box square contains all of the letters listed above the diagram. When completed, the row indicated will spell out a word or words.