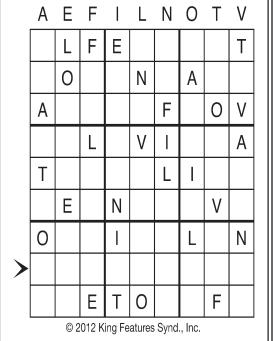

# Weekly **SUDOKU**

by Linda Thistle

Place a number in the empty boxes in such a way that each row across, each column down and each small 9-box square contains all of the numbers from one to nine.

### **DIFFICULTY THIS WEEK:** ◆

◆ Moderate ◆◆ Challenging ♦♦♦ HOO BOY!

© 2019 King Features Synd., Inc

Differences: 1. Boy's hair is different. 2. Birds have been added. 3. Snorkel is different, 4. Shoreline is longer. 5. Bushes are different, 6. Boy on left is shorter.