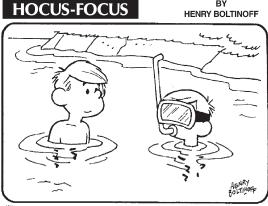

### **DIFFICULTY THIS WEEK:** ◆

◆ Moderate ◆◆ Challenging ♦♦♦ HOO BOY!

© 2019 King Features Synd., Inc

Differences: 1. Boy's hair is different. 2. Birds have been added. 3. Snorkel is different, 4. Shoreline is longer. 5. Bushes are different, 6. Boy on left is shorter.