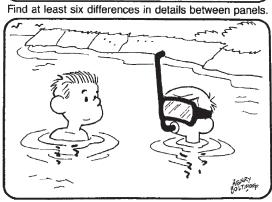

### **DIFFICULTY THIS WEEK:** ◆

◆ Moderate ◆◆ Challenging ♦♦♦ HOO BOY!

© 2019 King Features Synd., Inc

Differences: 1. Boy's hair is different. 2. Birds have been added. 3. Snorkel is different, 4. Shoreline is longer. 5. Bushes are different, 6. Boy on left is shorter.