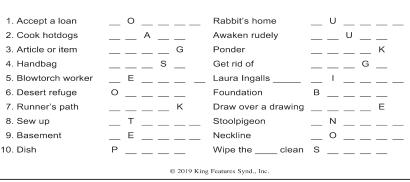

# WORDS

A LIE

Pliers

Salient

Potbellied

ARIES (March 21 to April 19) A chaotic at-*MAGIC MAZE* ● CONTAINING mosphere taxes the patience of the Aries Lamb, who prefers to deal with a more orderly environment. Best advice: Stay out of the situation until things settle.