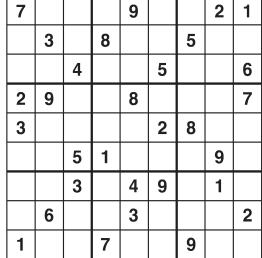

# Weekly **SUDOKU**

by Linda Thistle

Place a number in the empty boxes in such a way that each row across, each column down and each small 9-box square contains all of the numbers from one to nine.

### **DIFFICULTY THIS WEEK:** ◆

◆ Moderate ◆◆ Challenging ♦♦♦ HOO BOY!

© 2019 King Features Synd., Inc

Differences: 1. Boy's hair is different. 2. Birds have been added. 3. Snorkel is different, 4. Shoreline is longer. 5. Bushes are different, 6. Boy on left is shorter.