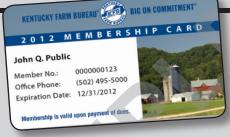

## Keep it in your wallet and save room for things like money.

Kentucky Farm Bureau® grew as a membership organization to support Kentucky farmers and promote their livelihood. That naturally led the organization to provide a wide range of membership benefits. Benefits that appeal to farmers – who know the value of a hard-earned dollar. And guess what? Many of those benefits were attractive to city folks, as well. Maybe that's why so many people in all walks of life, in big cities and small towns all across the state, carry a Farm Bureau membership card in their wallet.